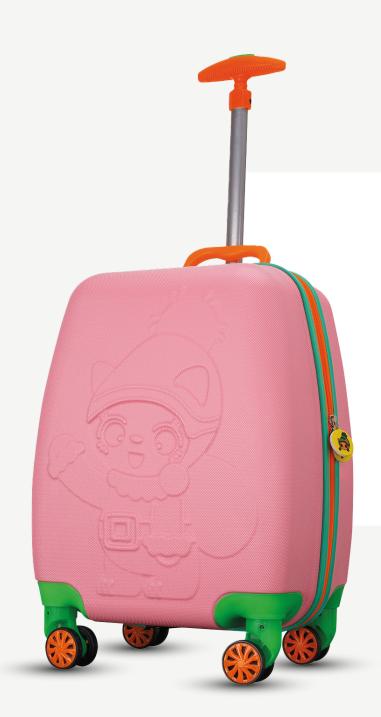

D** 







Wexta WX-1001 series with 3-pack luggages

Product code: 22902

Wexta WX-1001 series with 3-pack luggages

Product code: 22903

Wexta WX-1001 series with 3-pack luggages

Product code: 22904

WX-1001 SERIES BLACK

WX-1001 SERIES GREEN



Wexta WX-1001 series with 3-pack luggages

Product code: 22905

Wexta WX-1001 series with 3-pack luggages

Product code: 22906



TRAVEL

mexta

LUGGAGES



### WX-PP10

## **NIGHT BLUE**

Wexta WX-PP10 Series 4 color 3-pack luggages









WX-PP10 PINK

Wexta WX-PP10 with 3-pack luggages

Ürün Kodu: **30102** 

WX-PP10



Wexta WX-PP10 with 3-pack luggages

Ürün Kodu: **30103** 

WX-PP10 BLACK



Wexta WX-PP10 with 3-pack luggages

# mexta

LUGGAGES





WX-412 SERIES KIDS SERIES

# YELLOW

Wexta WX-412 2 color options kids luggage











WX-412 KIDS SERIES

# PINK

Wexta WX-412 2 color options kids luggage











WX-415 KIDS SERIES

# **BLUE**

Wexta WX-415 3 color options kids luggage

Ürün Kodu: **30301** 







wexta



WX-415 KIDS SERIES

# YELLOV

Wexta WX-415 3 color options kids luggage

Ürün Kodu: 30302







wexta



WX-415 KIDS SERIES

# YELLOV

Wexta WX-415 3 color options kids luggage











WX-414 KIDS SERIES

## **ORANGE**

Wexta WX-414 3 color options kids luggage

Ürün Kodu: **30401** 







wexta



WX-414 KIDS SERIES

# **ORANGE**

Wexta WX-414 3 color options kids luggage











WX-414 KIDS SERIES

# **ORANGE**

Wexta WX-414 3 color options kids luggage

Ürün Kodu: **30401** 







wexta



#### ISTANBUL

Deliklikaya Mahallesi Fersah Caddesi No : 136 İç Kapı No : 1 Arnavutköy / İSTANBUL