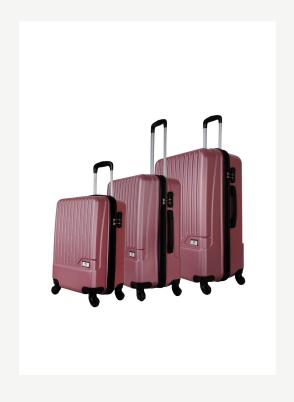

## BLACK

Wexta VL-280 Milan Series 8 color options 3-pack luggages

VL-280 MILANÓ SERIES DRY ROSE

VL-280 MILANO SERIES DRY ROSE

VL-280 MILANO SERIES **RED** 

Wexta VL-280 Milano Series with 3-pack luggages

Ürün Kodu: **22301** 

Wexta VL-280 Milano Series with 3-pack luggages

Ürün Kodu: **22302** 

Wexta VL-280 Milano Series with 3-pack luggages

VL-280 MILANO SERIES

GOLD

Wexta VL-280 Milano Series with 3-pack luggages

Ürün Kodu: **22304** 