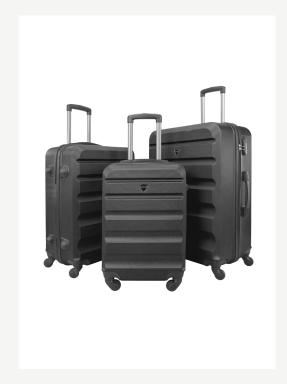

## BLACK

Wexta VL-280 Milan Series 8 color options 3-pack luggages

VL-280 MILANÓ SERIES DRY ROSE

VL-280 MILANO SERIES DRY ROSE

VL-280 MILANO SERIES **RED** 

Wexta VL-280 Milano Series with 3-pack luggages

Ürün Kodu: **22301** 