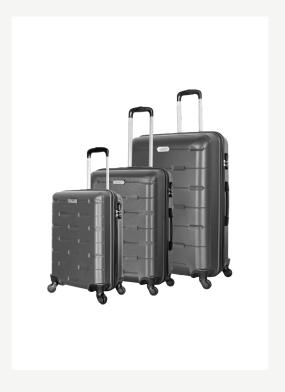

VL-280 MILANO SERIES

VL-280 MILANO SERIES

SILVER

Wexta VL-280 Milano Series with 3-pack luggages

Ürün Kodu: **22305** 

VL-280 MILANO SERIES

MINT GREEN

Wexta VL-280 Milano Series with 3-pack luggages

TRAVEL LUGGAGES