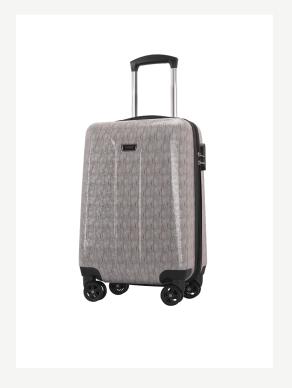

VL-280 MILANO SERIES

SILVER

Wexta VL-280 Milano Series with 3-pack luggages

Ürün Kodu: **22305** 

VL-280 MILANO SERIES

MINT GREEN

Wexta VL-280 Milano Series with 3-pack luggages

TRAVEL LUGGAGES