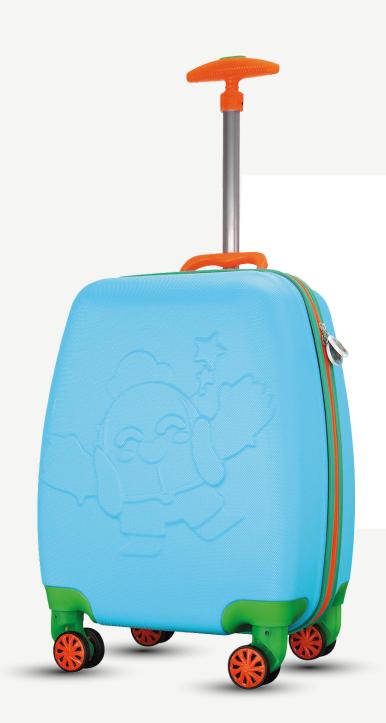

# **BLUE**

Wexta WX-415 3 color options kids luggage

Ürün Kodu: **30301** 

wexta

WX-415 KIDS SERIES

# YELLOV

Wexta WX-415 3 color options kids luggage

Ürün Kodu: 30302

wexta

WX-415 KIDS SERIES

# YELLOV

Wexta WX-415 3 color options kids luggage

WX-414 KIDS SERIES