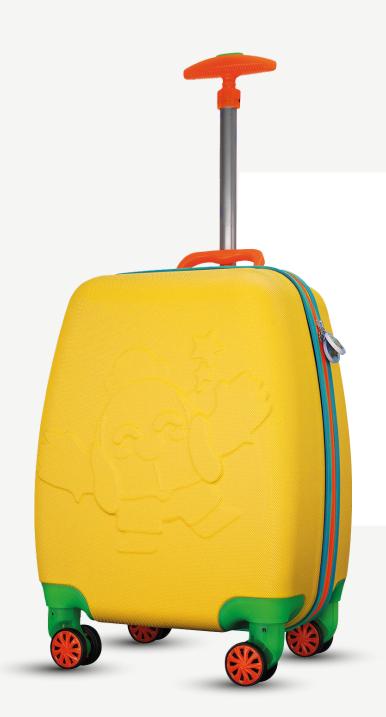

# YELLOV

Wexta WX-415 3 color options kids luggage

Ürün Kodu: 30302

wexta

WX-415 KIDS SERIES

# YELLOV

Wexta WX-415 3 color options kids luggage

WX-414 KIDS SERIES