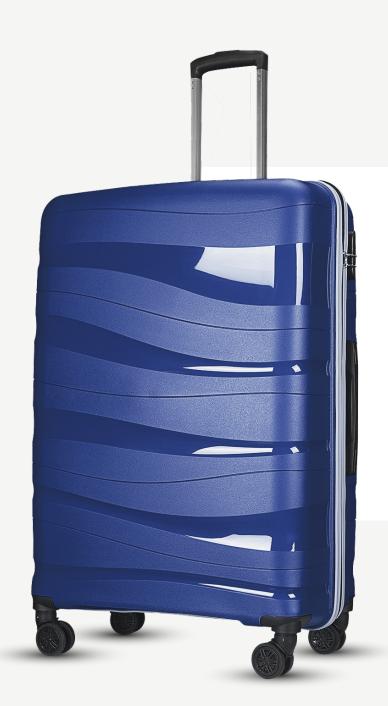

#### MANUFACTURE

After the squeegee, wheel, handle and linings are mounted on the produced shells, they are sewn to the suitcase. Products that pass quality control are packaged and offered for sale.

Quality, comfort and attractive colors come together in **Wexta Suitcases**. Produced with strong and more durable 100% ABS raw material, it will not let you down in your travels and provides maximum protection against impacts. All accessories mounted on the body are attached with steel screws. In this way, both durability and longevity are ensured, and possible part replacements can be easily and trouble-free.