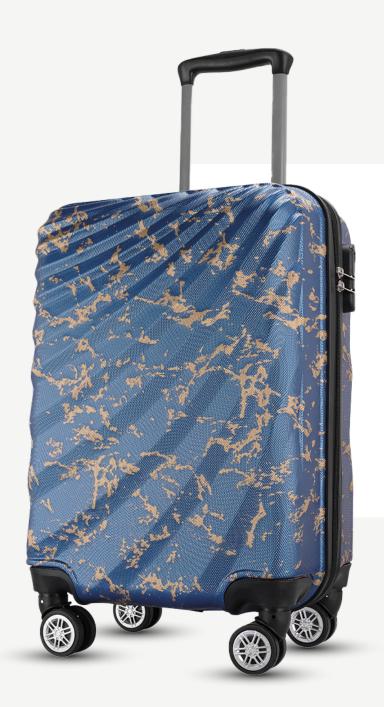

# WX-300 INDIGO BLUE

Wexta WX-300 Series 4 color 3-pack luggages

WX-300 MAGENTA

Wexta WX-300 series with 3-pack luggages

Product code: 22702

WX-300 MAGENTA

Wexta WX-1 series with 3-pack luggages

Product code: 22703

WX-300 MAGENTA

Wexta WX-1 series with 3-pack luggages

Product code: 22704

TRAVEL LUGGAGES