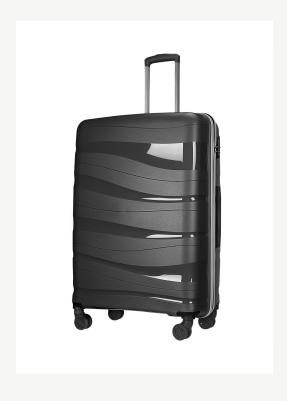

# WX-300 INDIGO BLUE

Wexta WX-300 Series 4 color 3-pack luggages

WX-300 MAGENTA

Wexta WX-300 series with 3-pack luggages

Product code: 22702

WX-300 MAGENTA

Wexta WX-1 series with 3-pack luggages

Product code: 22703

WX-300 MAGENTA

Wexta WX-1 series with 3-pack luggages

Product code: 22704

TRAVEL LUGGAGES