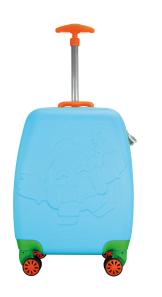

# **BLUE**

Wexta WX-415 3 color options kids luggage

Ürün Kodu: **30301** 

wexta

WX-415 KIDS SERIES