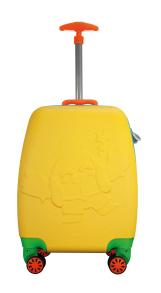

# YELLOV

Wexta WX-415 3 color options kids luggage

Ürün Kodu: 30302

wexta

WX-415 KIDS SERIES

# YELLOV

Wexta WX-415 3 color options kids luggage

WX-414 KIDS SERIES