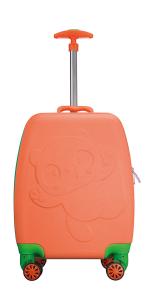

## **ORANGE**

Wexta WX-414 3 color options kids luggage

Ürün Kodu: **30401** 

wexta

WX-414 KIDS SERIES

# **ORANGE**

Wexta WX-414 3 color options kids luggage

WX-414 KIDS SERIES

# **ORANGE**

Wexta WX-414 3 color options kids luggage

Ürün Kodu: **30401** 

wexta