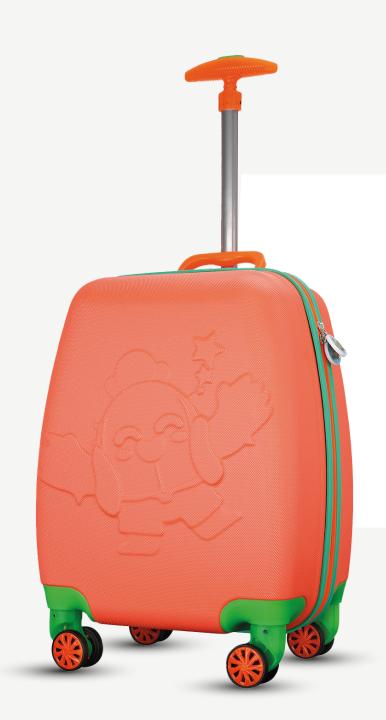

## **ORANGE**

Wexta WX-414 3 color options kids luggage

Ürün Kodu: **30401** 

wexta

WX-414 KIDS SERIES

# **ORANGE**

Wexta WX-414 3 color options kids luggage

WX-414 KIDS SERIES

# **ORANGE**

Wexta WX-414 3 color options kids luggage

Ürün Kodu: **30401** 

wexta