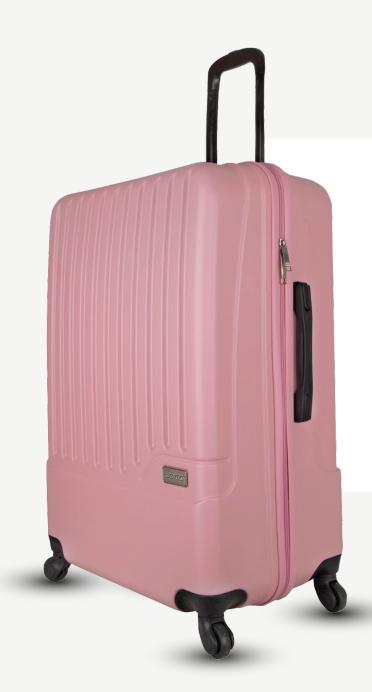

## BLACK

Wexta VL-280 Milan Series 8 color options 3-pack luggages

VL-280 MILANÓ SERIES DRY ROSE

VL-280 MILANO SERIES DRY ROSE

VL-280 MILANO SERIES **RED** 

Wexta VL-280 Milano Series with 3-pack luggages

Ürün Kodu: **22301** 

Wexta VL-280 Milano Series with 3-pack luggages

Ürün Kodu: **22302** 

Wexta VL-280 Milano Series with 3-pack luggages

VL-280 MILANO SERIES

GOLD

Wexta VL-280 Milano Series with 3-pack luggages

Ürün Kodu: **22304** 