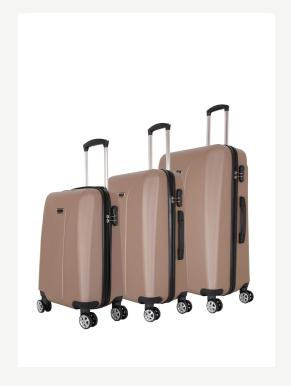

Wexta VL-280 Milano Series with 3-pack luggages

Ürün Kodu: **22302** 

Wexta VL-280 Milano Series with 3-pack luggages

VL-280 MILANO SERIES

GOLD

Wexta VL-280 Milano Series with 3-pack luggages

Ürün Kodu: **22304** 