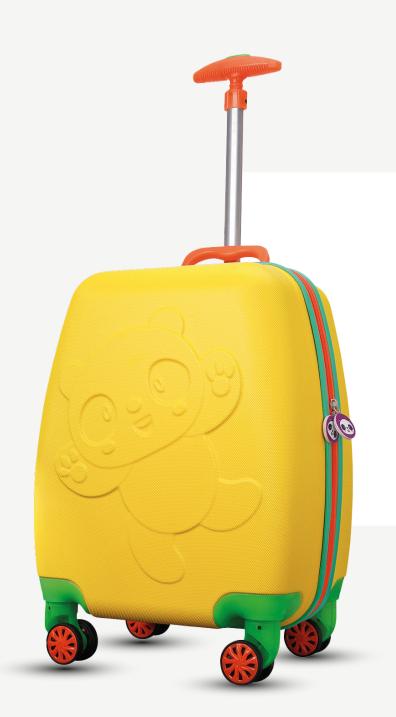

## **ORANGE**

Wexta WX-414 3 color options kids luggage

Ürün Kodu: **30401** 

wexta

WX-414 KIDS SERIES

# **ORANGE**

Wexta WX-414 3 color options kids luggage

WX-414 KIDS SERIES

# **ORANGE**

Wexta WX-414 3 color options kids luggage

Ürün Kodu: **30401** 

wexta