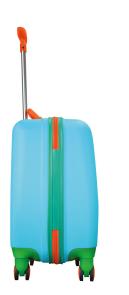

# **BLUE**

Wexta WX-415 3 color options kids luggage

Ürün Kodu: **30301** 

wexta

WX-415 KIDS SERIES