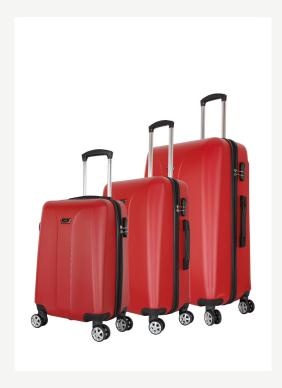

## BLACK

Wexta VL-280 Milan Series 8 color options 3-pack luggages

VL-280 MILANÓ SERIES DRY ROSE

VL-280 MILANO SERIES DRY ROSE

VL-280 MILANO SERIES **RED** 

Wexta VL-280 Milano Series with 3-pack luggages

Ürün Kodu: **22301** 