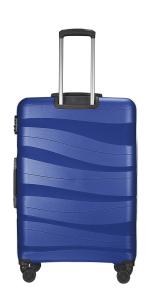

# WX-300 INDIGO BLUE

Wexta WX-300 Series 4 color 3-pack luggages

WX-300 MAGENTA

Wexta WX-300 series with 3-pack luggages

Product code: 22702

WX-300 MAGENTA

Wexta WX-1 series with 3-pack luggages

Product code: 22703

WX-300 MAGENTA

Wexta WX-1 series with 3-pack luggages

Product code: 22704

TRAVEL LUGGAGES