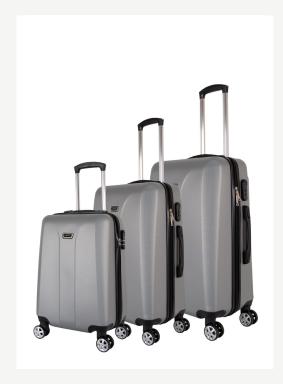

VL-280 MILANO SERIES

SILVER

Wexta VL-280 Milano Series with 3-pack luggages

Ürün Kodu: **22305** 

VL-280 MILANO SERIES

MINT GREEN

Wexta VL-280 Milano Series with 3-pack luggages

TRAVEL LUGGAGES