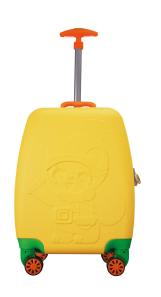

# mexta

LUGGAGES

WX-412 SERIES KIDS SERIES

# YELLOW

Wexta WX-412 2 color options kids luggage

WX-412 KIDS SERIES