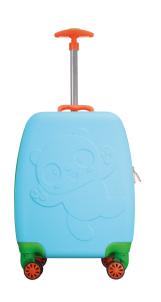

# **BLUE**

Wexta WX-415 3 color options kids luggage

Ürün Kodu: **30301** 

wexta

WX-415 KIDS SERIES

# YELLOV

Wexta WX-415 3 color options kids luggage

Ürün Kodu: 30302

wexta

WX-415 KIDS SERIES