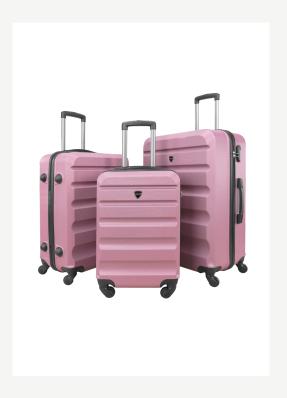

## BLACK

Wexta VL-280 Milan Series 8 color options 3-pack luggages

VL-280 MILANÓ SERIES DRY ROSE

VL-280 MILANO SERIES DRY ROSE

VL-280 MILANO SERIES **RED** 

Wexta VL-280 Milano Series with 3-pack luggages

Ürün Kodu: **22301** 