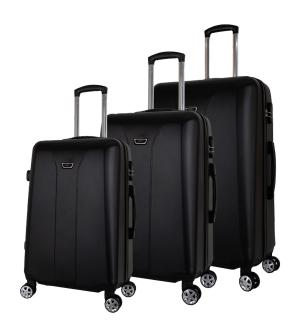

## BLACK

Wexta VL-280 Milan Series 8 color options 3-pack luggages

VL-280 MILANÓ SERIES DRY ROSE

VL-280 MILANO SERIES DRY ROSE

VL-280 MILANO SERIES **RED** 

Wexta VL-280 Milano Series with 3-pack luggages

Ürün Kodu: **22301** 