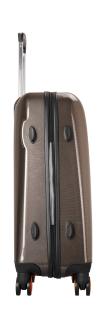

## BLACK

Wexta VL-280 Milan Series 8 color options 3-pack luggages

VL-280 MILANÓ SERIES DRY ROSE

VL-280 MILANO SERIES DRY ROSE

VL-280 MILANO SERIES **RED** 

Wexta VL-280 Milano Series with 3-pack luggages

Ürün Kodu: **22301** 