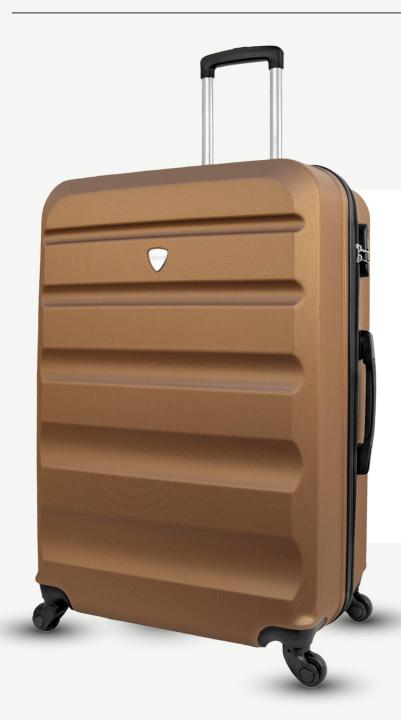

Wexta VL-280 Milano Series with 3-pack luggages

Ürün Kodu: **22302** 

Wexta VL-280 Milano Series with 3-pack luggages

VL-280 MILANO SERIES

GOLD

Wexta VL-280 Milano Series with 3-pack luggages

Ürün Kodu: **22304** 