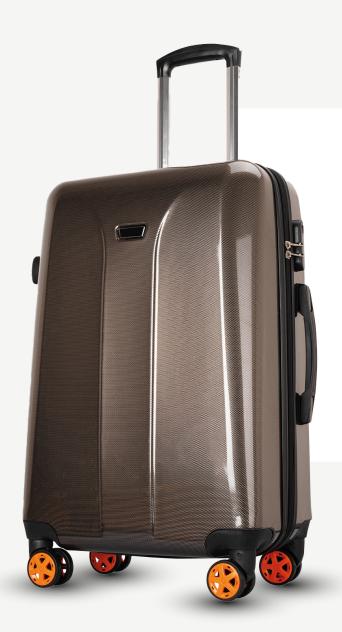

## BLACK

Wexta VL-280 Milan Series 8 color options 3-pack luggages

VL-280 MILANÓ SERIES DRY ROSE

VL-280 MILANO SERIES DRY ROSE

VL-280 MILANO SERIES **RED** 

Wexta VL-280 Milano Series with 3-pack luggages

Ürün Kodu: **22301** 

Wexta VL-280 Milano Series with 3-pack luggages

Ürün Kodu: **22302** 

Wexta VL-280 Milano Series with 3-pack luggages

VL-280 MILANO SERIES

GOLD

Wexta VL-280 Milano Series with 3-pack luggages

Ürün Kodu: **22304** 