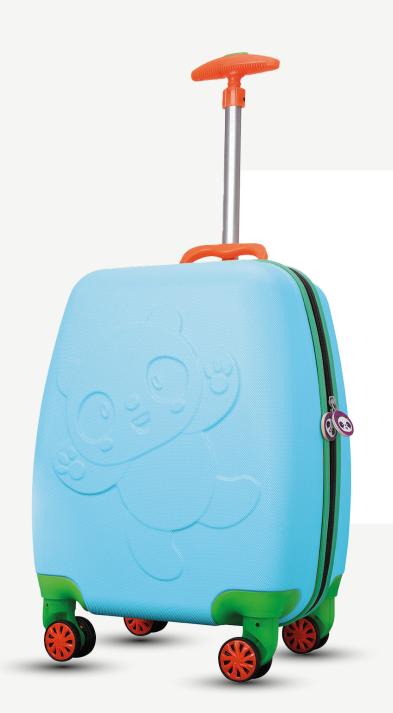

# **BLUE**

Wexta WX-415 3 color options kids luggage

Ürün Kodu: **30301** 

wexta

WX-415 KIDS SERIES

# YELLOV

Wexta WX-415 3 color options kids luggage

Ürün Kodu: 30302

wexta

WX-415 KIDS SERIES