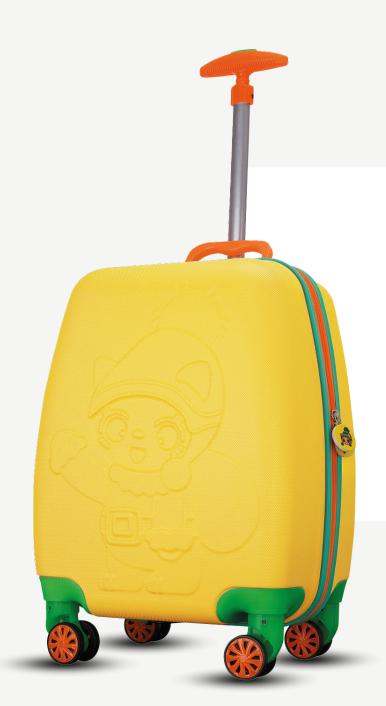

# mexta

LUGGAGES

WX-412 SERIES KIDS SERIES

# YELLOW

Wexta WX-412 2 color options kids luggage

WX-412 KIDS SERIES