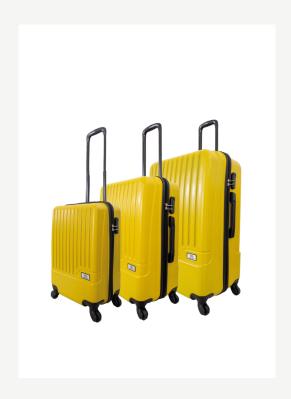

# ANTRASİT

Wexta WX-1 Series 8 color options 3-pack luggages

ICE BLUE

INDIGO BLUE

WX-1

Wexta WX-1 series with 3-pack luggages

Product code: 22402

Wexta WX-1 series with 3-pack luggages

Product code: 22403

Wexta WX-1 series with 3-pack luggages

Product code: 22403

MAGENTA

Wexta WX-1 series with 3-pack luggages

Product code: 22404

YELLOV

Wexta WX-1 series with 3-pack luggages

Product code: 22405

SILVER

Wexta WX-1 series with 3-pack luggages

Product code: 22406

TRAVEL