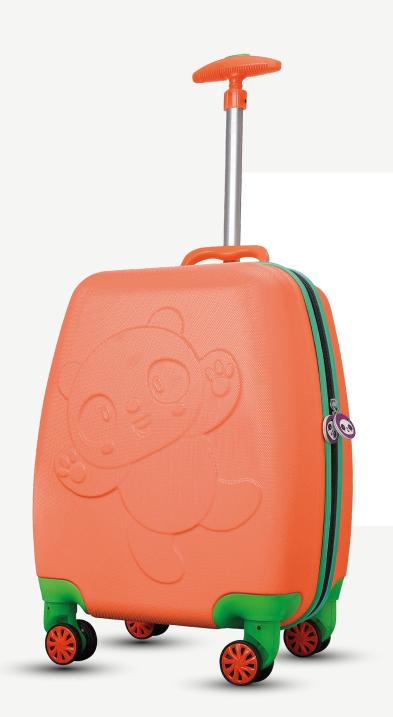

## **ORANGE**

Wexta WX-414 3 color options kids luggage

Ürün Kodu: **30401** 

wexta

WX-414 KIDS SERIES

# **ORANGE**

Wexta WX-414 3 color options kids luggage

WX-414 KIDS SERIES

# **ORANGE**

Wexta WX-414 3 color options kids luggage

Ürün Kodu: **30401** 

wexta