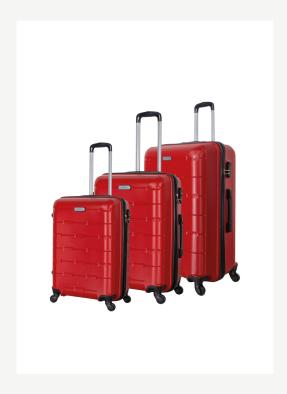

VL-280 MILANO SERIES

## BLACK

Wexta VL-280 Milan Series 8 color options 3-pack luggages

VL-280 MILANÓ SERIES DRY ROSE

VL-280 MILANO SERIES DRY ROSE

VL-280 MILANO SERIES **RED** 

Wexta VL-280 Milano Series with 3-pack luggages

Ürün Kodu: **22301** 