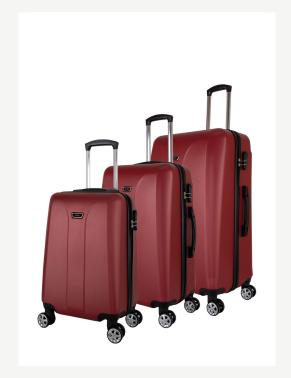

## BLACK

Wexta VL-280 Milan Series 8 color options 3-pack luggages

VL-280 MILANÓ SERIES DRY ROSE

VL-280 MILANO SERIES DRY ROSE

VL-280 MILANO SERIES **RED** 

Wexta VL-280 Milano Series with 3-pack luggages

Ürün Kodu: **22301** 