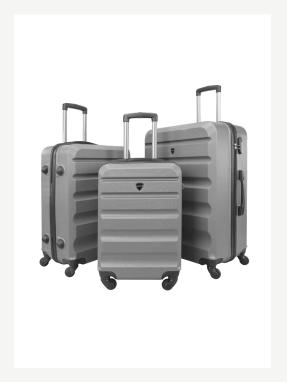

## BLACK

Wexta VL-280 Milan Series 8 color options 3-pack luggages

VL-280 MILANÓ SERIES DRY ROSE

VL-280 MILANO SERIES DRY ROSE

VL-280 MILANO SERIES **RED** 

Wexta VL-280 Milano Series with 3-pack luggages

Ürün Kodu: **22301** 