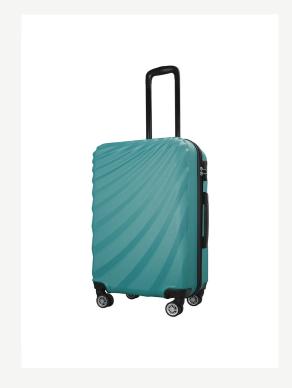

# WL-240 SERIES SUGAR PINK

Wexta WL-240 Series 4 color options 3-pack luggages

MARBLE CREAM

Wexta WL-240 series with 3-pack luggages

Product code: 22502

ANTHRACITE

Wexta WX-1 series with 3-pack luggages

Product code: 22503

WL-240 CYAN

Wexta WX-1 series with 3-pack luggages

Product code: 22503