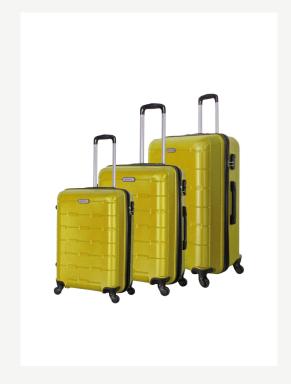

VL-280 MILANO SERIES

## BLACK

Wexta VL-280 Milan Series 8 color options 3-pack luggages

VL-280 MILANÓ SERIES DRY ROSE

VL-280 MILANO SERIES DRY ROSE

VL-280 MILANO SERIES **RED** 

Wexta VL-280 Milano Series with 3-pack luggages

Ürün Kodu: **22301** 

Wexta VL-280 Milano Series with 3-pack luggages

Ürün Kodu: **22302** 

Wexta VL-280 Milano Series with 3-pack luggages

VL-280 MILANO SERIES

GOLD

Wexta VL-280 Milano Series with 3-pack luggages

Ürün Kodu: **22304** 