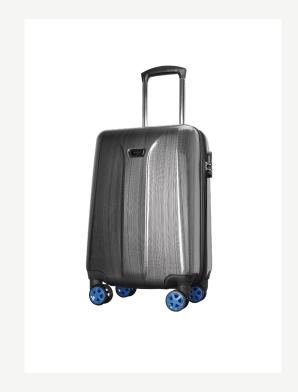

# ANTRASİT

Wexta WX-1 Series 8 color options 3-pack luggages

ICE BLUE

INDIGO BLUE

WX-1

Wexta WX-1 series with 3-pack luggages

Product code: 22402

Wexta WX-1 series with 3-pack luggages