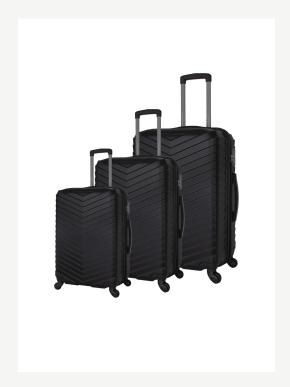

# ANTRASİT

Wexta WX-1 Series 8 color options 3-pack luggages

ICE BLUE

INDIGO BLUE

WX-1

Wexta WX-1 series with 3-pack luggages

Product code: 22402

Wexta WX-1 series with 3-pack luggages