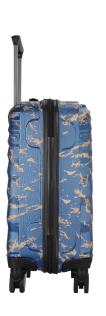

# ANTRASİT

Wexta WX-1 Series 8 color options 3-pack luggages

ICE BLUE

INDIGO BLUE

WX-1

Wexta WX-1 series with 3-pack luggages

Product code: 22402

Wexta WX-1 series with 3-pack luggages