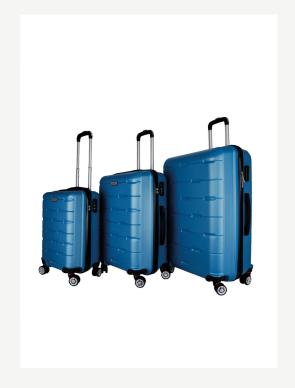

VL-280 MILANO SERIES

## BLACK

Wexta VL-280 Milan Series 8 color options 3-pack luggages

VL-280 MILANÓ SERIES DRY ROSE

VL-280 MILANO SERIES DRY ROSE

VL-280 MILANO SERIES **RED** 

Wexta VL-280 Milano Series with 3-pack luggages

Ürün Kodu: **22301** 