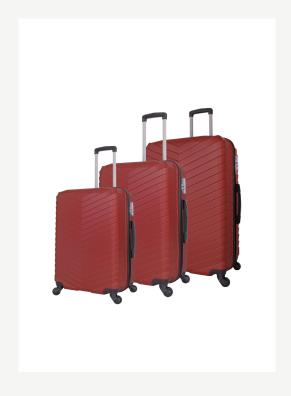

## BLACK

Wexta VL-280 Milan Series 8 color options 3-pack luggages

VL-280 MILANÓ SERIES DRY ROSE

VL-280 MILANO SERIES DRY ROSE

VL-280 MILANO SERIES **RED** 

Wexta VL-280 Milano Series with 3-pack luggages

Ürün Kodu: **22301** 