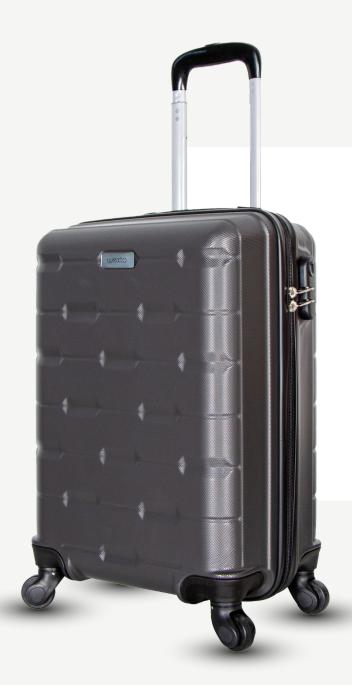

#### MANUFACTURE

After the squeegee, wheel, handle and linings are mounted on the produced shells, they are sewn to the suitcase. Products that pass quality control are packaged and offered for sale.

Quality, comfort and attractive colors come together in **Wexta Suitcases**. Produced with strong and more durable 100% ABS raw material, it will not let you down in your travels and provides maximum protection against impacts. All accessories mounted on the body are attached with steel screws. In this way, both durability and longevity are ensured, and possible part replacements can be easily and trouble-free.