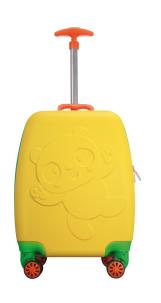

# **BLUE**

Wexta WX-415 3 color options kids luggage

Ürün Kodu: **30301** 

wexta

WX-415 KIDS SERIES

# YELLOV

Wexta WX-415 3 color options kids luggage

Ürün Kodu: 30302

wexta

WX-415 KIDS SERIES