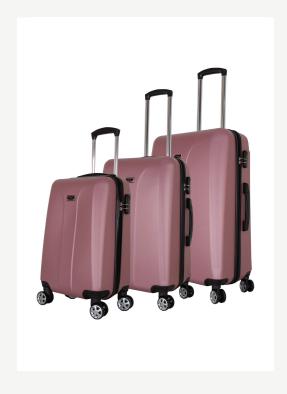

## BLACK

Wexta VL-280 Milan Series 8 color options 3-pack luggages

VL-280 MILANÓ SERIES DRY ROSE

VL-280 MILANO SERIES DRY ROSE

VL-280 MILANO SERIES **RED** 

Wexta VL-280 Milano Series with 3-pack luggages

Ürün Kodu: **22301** 