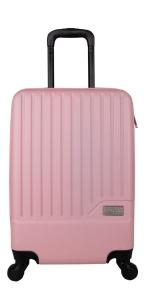

## BLACK

Wexta VL-280 Milan Series 8 color options 3-pack luggages

VL-280 MILANÓ SERIES DRY ROSE

VL-280 MILANO SERIES DRY ROSE

VL-280 MILANO SERIES **RED** 

Wexta VL-280 Milano Series with 3-pack luggages

Ürün Kodu: **22301** 

Wexta VL-280 Milano Series with 3-pack luggages

Ürün Kodu: **22302** 

Wexta VL-280 Milano Series with 3-pack luggages

VL-280 MILANO SERIES

GOLD

Wexta VL-280 Milano Series with 3-pack luggages

Ürün Kodu: **22304** 