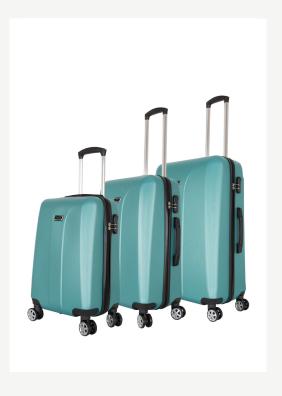

VL-280 MILANO SERIES

SILVER

Wexta VL-280 Milano Series with 3-pack luggages

Ürün Kodu: **22305** 

VL-280 MILANO SERIES

MINT GREEN

Wexta VL-280 Milano Series with 3-pack luggages

TRAVEL LUGGAGES