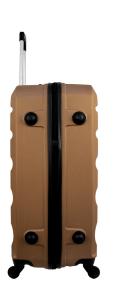

VL-280 MILANO SERIES

SILVER

Wexta VL-280 Milano Series with 3-pack luggages

Ürün Kodu: **22305** 

VL-280 MILANO SERIES

MINT GREEN

Wexta VL-280 Milano Series with 3-pack luggages

TRAVEL LUGGAGES