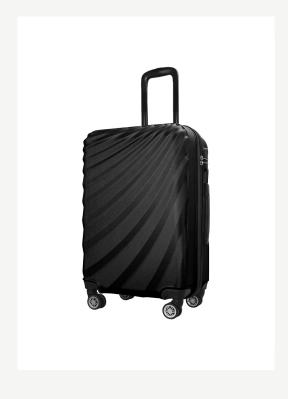

## BLACK

Wexta WX-330 DIAMOND Series with 3-pack luggages

Ürün Kodu: **22803** 